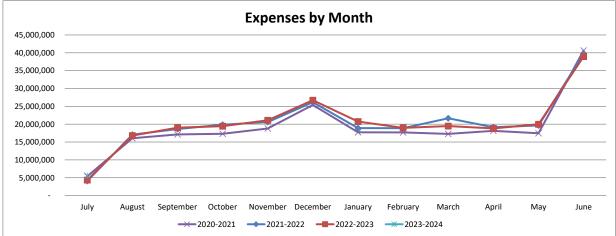

TO: Board of Education

DATE: October 12, 2023

FROM: Patricia Bedborough, CPA

RE: Executive Summary July 2023

Abstract

The July financial statements are attached. The salary and benefit expenditures are slightly lower than last year. Part of this is due to open positions and partially based turnover savings. You will notice a large decrease in federal revenues. This is due to an FY22 payment for free and reduced lunch received in July of 22. You will also note that in July of FY22 there was a large payment from SSD for transportation. This is currently billed monthly and not just once per year. For expenditures, we want to note that the credit for workers compensation from MUSIC was received in July 2023. For the prior year's financials, this was received in August 2022.