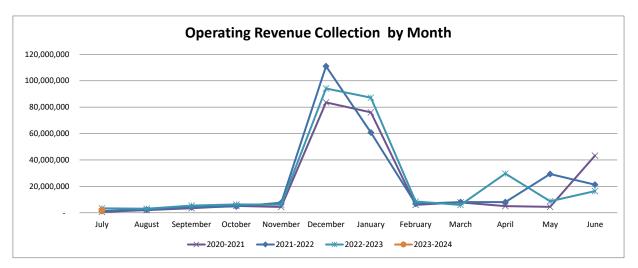

#### PARKWAY SCHOOL DISTRICT MODIFIED ACCRUAL REVENUE SCHEDULE July 2023

|                                             |                     | YEAR TO DA | TE 7/31/23 |                 | YEAR TO DATE 7/31/22 |             |          |                 |                                           |          |
|---------------------------------------------|---------------------|------------|------------|-----------------|----------------------|-------------|----------|-----------------|-------------------------------------------|----------|
|                                             | BUDGETED            | REVENUE    | %          | BALANCE TO      | REVENUE              | REVENUE     | %        | BALANCE TO      | CHANGE FROM PR                            | IOR YEAR |
|                                             | REVENUE             | REALIZED   | REALIZED   | BE REALIZED     | 6/30/23              | REALIZED    | REALIZED | BE REALIZED     | \$                                        | %        |
| LOCAL                                       |                     |            |            |                 |                      |             |          |                 |                                           |          |
|                                             | 105 200 529         |            | 0.00%      | 195,200,528     | 190 103 944          |             | 0.00%    | 190 103 944     |                                           | 0.00%    |
| Property Taxes<br>Delinquent Property Taxes | 195,200,528         | -          | 0.00%      | 195,200,528     | 189,192,844          | -           | 0.00%    | 189,192,844     | -                                         | 0.00%    |
| Prop C                                      | -<br>19,324,500     | -          | 0.00%      | -<br>19,324,500 | -<br>19,375,000      | -           | 0.00%    | -<br>19,375,000 | -                                         | 0.00%    |
| M&M Surtax                                  | 5,862,389           | -          | 0.00%      | 5,862,389       | 5,703,679            | -           | 0.00%    | 5,703,679       | -                                         | 0.00%    |
| Food Service                                | 4,295,432           | - 22,177   | 0.52%      | 4,273,255       | 4,269,813            | - 925       | 0.02%    | 4,268,888       | 21,252                                    | 2297.51% |
| Other Local                                 | 5,015,859           | 44,967     | 0.90%      | 4,970,892       | 4,205,815            | 61,789      | 1.24%    | 4,929,108       | (16,822)                                  | -27.22%  |
| VICC-VST Revenue                            | 5,125,943           |            | 0.00%      | 5,125,943       | 6,090,823            | -           | 0.00%    | 6,090,823       | (10,022)                                  | 0.00%    |
| TOTAL LOCAL                                 | 234,824,651         | 67,144     | 0.03%      | 234,757,507     | 229,623,056          | 62,714      | 0.03%    | 229,560,342     | 4,430                                     | 7.06%    |
|                                             | 10 1,02 1,001       | 07)211     | 0100,0     | 20 1,7 0 7,007  |                      | 02,721      | 0.0070   | 223,300,012     | 1,100                                     | 100/0    |
| INTEREST                                    | 2,515,000           | 277,761    | 11.04%     | 2,237,239       | 3,010,000            | 71,560      | 2.38%    | 2,938,440       | 206,201                                   | 6.85%    |
| COUNTY                                      | 4,260,157           | 233,736    | 5.49%      | 4,026,421       | 3,542,740            | 8           | 0.00%    | 3,542,732       | 233,728                                   | 6.60%    |
| STATE                                       |                     |            |            |                 |                      |             |          |                 |                                           |          |
| Basic Formula                               | 1,786,762           | 158,579    | 8.88%      | 1,628,183       | 2,073,735            | 174,540     | 8.42%    | 1,899,195       | (15,961)                                  | -0.77%   |
| Classroom Trust                             | 6,648,740           | 567,421    | 8.53%      | 6,081,319       | 6,646,602            | 552,125     | 8.31%    | 6,094,477       | 15,296                                    | 0.23%    |
| Transportation                              | 4,000,000           | 412,141    | 10.30%     | 3,587,859       | 4,500,000            | 125,926     | 2.80%    | 4,374,074       | 286,215                                   | 6.36%    |
| Other State                                 | 1,644,669           | -          | 0.00%      | 1,644,669       | 1,607,877            | 24,922      | 1.55%    | 1,582,955       | (24,922)                                  | -1.55%   |
| TOTAL STATE                                 | 14,080,171          | 1,138,141  | 8.08%      | 12,942,030      | 14,828,214           | 877,513     | 5.92%    | 13,950,701      | 260,628                                   | 1.76%    |
|                                             |                     |            |            |                 |                      |             |          |                 |                                           |          |
| FEDERAL                                     |                     |            |            |                 |                      |             |          |                 |                                           |          |
| Federal Food Service                        | 2,629,724           | 72,799     | 2.77%      | 2,556,925       | 2,614,040            | 1,069,104   | 40.90%   | 1,544,936       | (996,305)                                 | -38.11%  |
| Other Federal Entitlements                  | 8,495,740           | 100,600    | 1.18%      | 8,395,140       | 8,606,804            | 62,506      | 0.73%    | 8,544,298       | 38,094                                    | 0.44%    |
| TOTAL FEDERAL                               | 11,125,464          | 173,399    | 1.56%      | 10,952,065      | 11,220,844           | 1,131,610   | 10.08%   | 10,089,234      | (958,211)                                 | -8.54%   |
| OTHER FINANCING SOURCES                     |                     |            |            |                 |                      |             |          |                 |                                           |          |
| Transportation Reimbursement                | 2,537,394           | 59,711     | 2.35%      | 2,477,683       | 2,508,450            | 1,087,171   | 43.34%   | 1,421,279       | (1,027,460)                               | -40.96%  |
| Tuition From Other Districts                | 2,537,354<br>28,930 | 55,711     | 0.00%      | 28,930          | 2,508,450            | 1,007,171   | 0.00%    | 28,930          | (1,027,400)                               | 0.00%    |
| Sale Of Property                            | 5,359               | 285        | 5.32%      | 5,074           | 38,178               | 825         | 2.16%    | 37,353          | (540)                                     | -1.41%   |
| TOTAL OTHER FINANCING SOURCES               | 2,571,683           | 59,996     | 2.33%      | 2,511,687       | 2,575,558            | 1,087,996   | 42.24%   | 1,487,562       | (1,028,000)                               | -39.91%  |
|                                             |                     |            |            |                 |                      |             |          |                 | (_/===/===/                               |          |
| SUB-TOTAL OPERATING REVENUE                 | 269,377,126         | 1,950,177  | 0.72%      | 267,426,949     | 264,800,412          | 3,231,401   | 1.22%    | 261,569,011     | (1,281,224)                               | -0.48%   |
| STUDENT ACTIVITIES                          | 3,500,000           | 75,308     | 2.15%      | 3,424,692       | 3,500,000            | 171,050     | 4.89%    | 3,328,950       | (95,742)                                  | -2.74%   |
|                                             |                     |            |            | · · · · · ·     | <u> </u>             | · · · · · · |          | <u> </u>        | <u>, , , , , , , , , , , , , , , , , </u> |          |
| TOTAL OPERATING REVENUE                     | 272,877,126         | 2,025,485  | 0.74%      | 270,851,641     | 268,300,412          | 3,402,451   | 1.27%    | 264,897,961     | (1,376,966)                               | -0.51%   |
| NON-OPERATING REVENUES                      |                     |            |            |                 |                      |             |          |                 |                                           |          |
| 2018 Bond Issue Interest/Premium            | 50,000              | -          | 0.00%      | 50,000          | 191,394              | -           | 0.00%    | 191,394         | -                                         | 0.00%    |
| 2022 Bond Issue Interest/Premium            | 1,000,000           | 317,181    |            | 682,819         | -                    | -           |          |                 |                                           |          |
| 2022 Sale of Bonds                          | -                   | -          |            | -               | 98,274,517           | -           |          |                 |                                           |          |
| Debt Service Property Taxes                 | 27,852,263          | -          | 0.00%      | 27,852,263      | 26,893,473           | -           | 0.00%    | 26,893,473      | -                                         | 0.00%    |
| Debt Service Delinquent Prop. Taxes         | -                   | -          | 0.00%      | -               | -                    | -           | #DIV/0!  | -               | -                                         | #DIV/0!  |
| Debt Service Interest/Premium               | 200,000             | 83,724     | 41.86%     | 116,276         | 200,000              | 1,522       | 0.76%    | 198,478         | 82,202                                    | 41.10%   |
| Debt Service County Revenue                 | 737,299             | 349        | 0.05%      | 736,950         | 737,671              | -           | 0.00%    | 737,671         | 349                                       | 0.05%    |
| Cap. Projects Property Taxes                | -                   | -          | 0.00%      | -               | 3,347,963            | -           | 0.00%    | 3,347,963       |                                           | 0.00%    |
| Cap. Projects Delinquent Prop. Taxes        | -                   | -          | 0.00%      | -               | -                    | -           | 0.00%    | -               | -                                         | 0.00%    |
| Capital Projects Other                      | 292,320             | 45         | 0.02%      | 292,275         | 392,217              | -           | 0.00%    | 392,217         | 45                                        | 0.01%    |
| Capital Projects Grants                     |                     | -          | 0.00%      | -               | -                    | -           |          | -               | -                                         | #DIV/0!  |
| Capital Interest/Premium                    | 400                 | 804        | 201.00%    | (404)           | 104                  |             | 0.00%    | 104             | 804                                       | 773.08%  |
| TOTAL ALL REVENUE SOURCES                   | 303,009,408         | 2,427,588  | 0.80%      | 300,581,820     | 398,337,751          | 3,403,973   | 0.85%    | 394,933,778     | (976,385)                                 | -0.25%   |
|                                             | ,,                  | , ,        |            |                 | ,,                   | -,,         |          | ··· ,··· ,      | (,,)                                      |          |