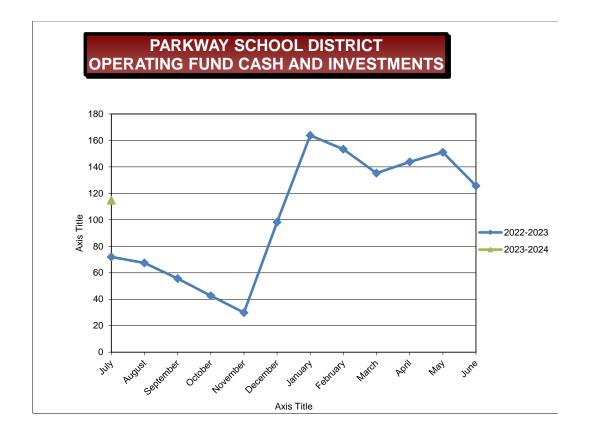

#### **BREAKOUT OF CASH & INVESTMENT BALANCE**

|                               | <u>7/31/2023</u> | 7/31/2022   |
|-------------------------------|------------------|-------------|
|                               |                  |             |
| MEDICAL FUND CASH             | 14,586,895       | 15,360,216  |
| DEBT SERVICE FUND CASH        | 20,100,706       | 13,522,217  |
| DEBT SERVICE FUND INVESTMENTS | 3,470,742        | 3,387,117   |
| BOND ISSUE FUND CASH          | 78,377,631       | 37,827,024  |
| CAPITAL PROJECTS FUND CASH    | 24,516,971       | 19,460,125  |
| OPERATING FUND CASH           | 19,839,999       | 37,041,999  |
| OPERATING FUND INVESTMENTS    | 95,008,551       | 34,956,384  |
|                               |                  |             |
| TOTAL                         | 255,901,495      | 161,555,082 |
|                               |                  |             |