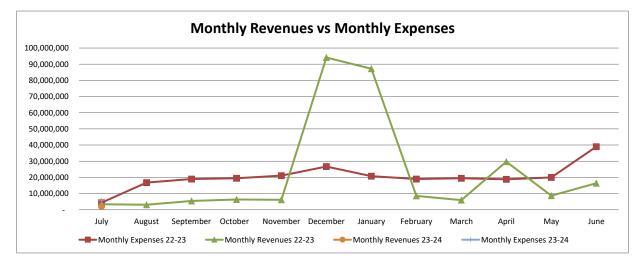

nd \$28 million in new personal property mainly attributed to the increased value of used cars.
- 4. <u>Interest Income</u> –Our interest from our banking account is budgeted to increase significantly due to the Fed's increasing the treasury rate. Our current rate earned is 5.64%.

- 5. <u>State Revenue</u> –DESE will be basing our formula calculation on our attendance from two years ago. With the pandemic, our lowest attendance year was last year.
- 6. <u>Spot Market Purchases</u> For information purposes, fiscal year-to-date purchases under the spot market procurement policy are as follows:

| Fuel (Facilities) | \$<br>12,686.55 |
|-------------------|-----------------|
|                   |                 |

- Fuel (Trans) \$
- Paper \$ 5,046.80
- Trash Liner \$
- Produce: \$











#### Parkway School District Recapitulation of Funds Budget 2023-2024 With Restatement of Opening Balances

| FY2024 Full Year Budget | 0                               |                                   | 1 0                            |                                     |                                      |                          |  |
|-------------------------|---------------------------------|-----------------------------------|--------------------------------|-------------------------------------|--------------------------------------|--------------------------|--|
| Beginning Fund Balance  | <b>Operating</b><br>106,075,200 | <b>Debt Service</b><br>23,592,125 | Capital Projects<br>24,535,103 | <b>2018 Bond Issue</b><br>6,883,420 | <b>2022 Bond Issue</b><br>94,438,823 | All Fu