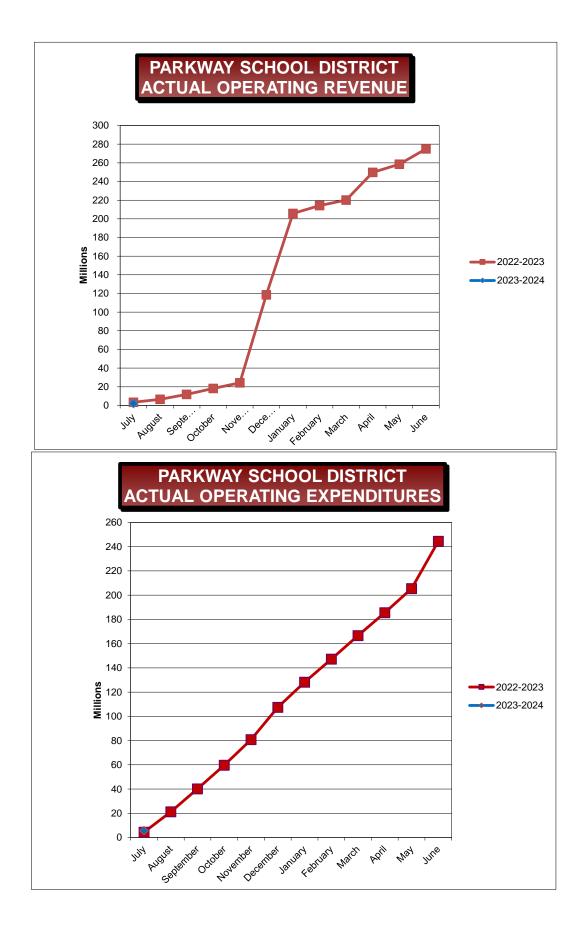

TO: Board of Education

DATE: October 12, 2023

FROM: Patricia Bedborough, CPA

RE: Executive Summary July 2023

Abstract

The July financial statements are attached. The salary and benefit expenditures are slightly lower than last year. Part of this is due to open positions and partially based turnover savings. You will notice a large decrease in federal revenues. This is due to an FY22 payment for free and reduced lunch received in July of 22. You will also note that in July of FY22 there was a large payment from SSD for transportation. This is currently billed monthly and not just once per year. For expenditures, we want to note that the credit for workers compensation from MUSIC was received in July 2023. For the prior year's financials, this was received in August 2022.